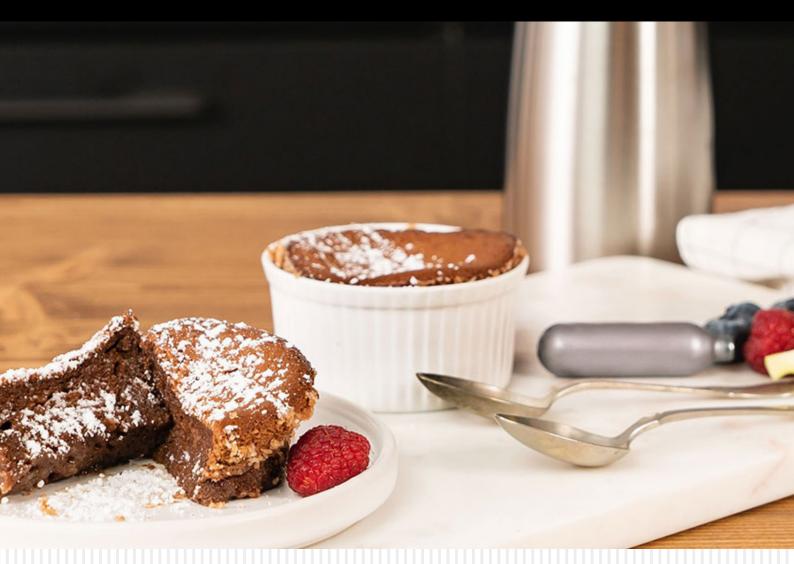

## **40 SEC CHOCOLATE CAKE**

for 6 people

## **PREPARATION**

Heat the butter and sugar, remove from the heat and add the chocolate until melted.

Add the remaining ingredients and mix until getting a smooth mixture.

Strain the mixture through the Kisag funnel & sieve directly into the Kisag Whipper. Insert the Kisag Whipper Charger and shake vigorously 8 times.

Grease small bowls with butter and fill one third full with the mixture. Bake each bowl in the microwave at 850 watts for 40 seconds.